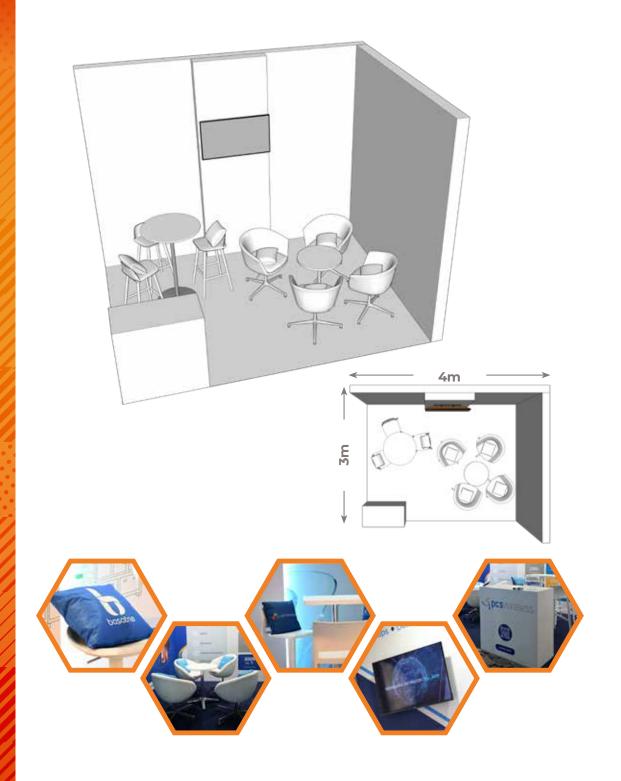

#### **Stand Configuration:**

- **⊘** Full-colour printed backdrop
- **⊘** LED-illuminated logo
- Illuminated stepped centre panel
- 2-seater sofa
- High table & 4 stools
- **⊘** Low table & 4 chairs
- Branded cushions
- Large screen TV
- **O** Branded counter
- Carpet or laminate flooring
- Fully project managed
- Professionally installed

#### **Stand Configuration:**

- **⊘** Full-colour printed backdrop
- Illuminated stepped centre panel
- High table & 3 stools
- Low table & 4 chairs
- Branded cushions
- Large screen TV
- Branded counter
- Carpet flooring
- **⊘** Fully project managed
- Professionally installed

#### **Stand Configuration:**

- **⊘** Full-colour printed backdrop
- Low table & 4 chairs
- Branded cushions
- Large screen TV
- Branded counter
- Carpet flooring
- Fully project managed
- Professionally installed

#### **Stand Configuration:**

- Full-colour printed backdrop
- **⊘** High table & 3 stools
- **⊘** Low table & 4 chairs
- Branded cushions
- Large screen TV
- Branded counter
- Carpet flooring
- Fully project managed
- Professionally installed

### **Stand Configuration:**

- **⊘** Full-colour printed backdrop
- High table & 3 stools
- **⊘** Low table & 4 chairs
- Branded cushions
- Large screen TV
- Branded counter
- **O** Carpet flooring
- Fully project managed
- Professionally installed