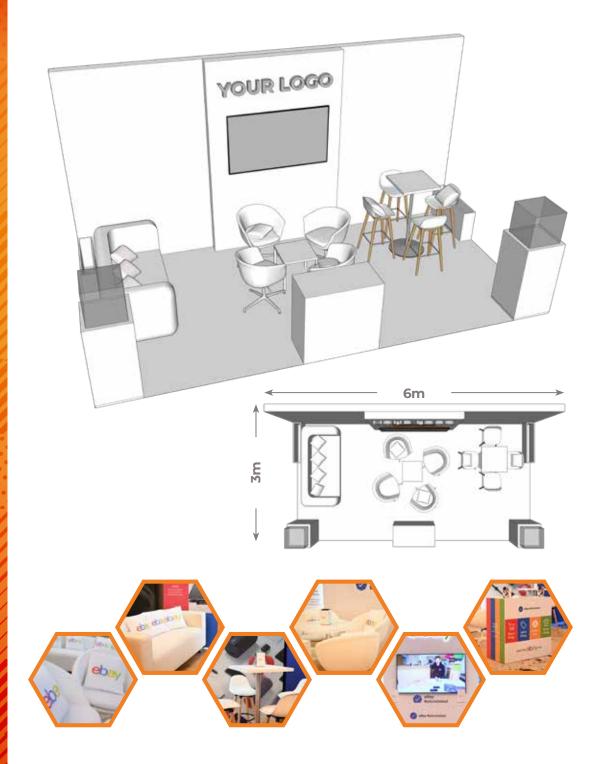

#### **Stand Configuration:**

- **⊘** Full-colour printed backdrop
- **⊘** LED-illuminated logo
- Illuminated stepped centre panel
- 2-seater sofa
- High table & 4 stools
- **⊘** Low table & 4 chairs
- Branded cushions
- Large screen TV
- **O** Branded counter
- Carpet or laminate flooring
- Fully project managed
- Professionally installed

### 2024 Exhibitor Floorplan

# 2024 Exhibitor Floorplan