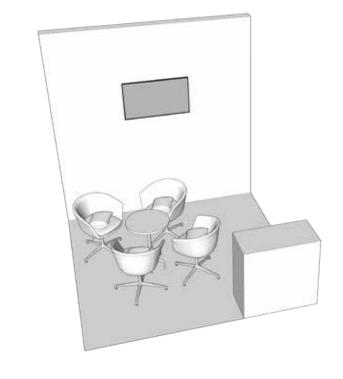

### **Stand Configuration:**

- **⊘** Full-colour printed backdrop
- High table & 3 stools
- **⊘** Low table & 4 chairs
- Branded cushions
- Large screen TV
- Branded counter
- **O** Carpet flooring
- Fully project managed
- Professionally installed

- 1 delegate ticket
- **Quarter page advert**
- On-site photography & videography
- Social media promotion
- Inclusion in official ITC event footage