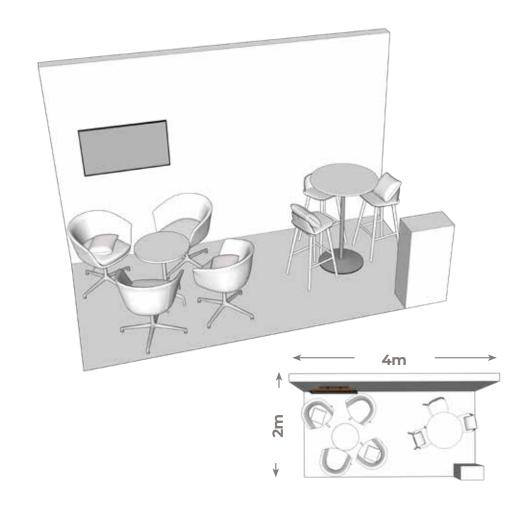

#### **Stand Configuration:**

- **⊘** Full-colour printed backdrop
- **⊘** LED-illuminated logo
- Illuminated stepped centre panel
- 2-seater sofa
- High table & 4 stools
- **⊘** Low table & 4 chairs
- Branded cushions
- Large screen TV
- **O** Branded counter
- Carpet or laminate flooring
- Fully project managed
- Professionally installed