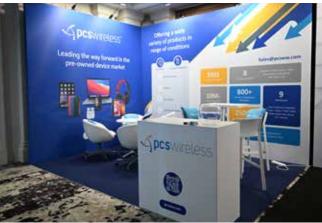

#### **Stand Configuration:**

- **⊘** Full-colour printed backdrop
- Illuminated stepped centre panel
- High table & 3 stools
- Low table & 4 chairs
- Branded cushions
- Large screen TV
- Branded counter
- Carpet flooring
- **⊘** Fully project managed
- Professionally installed

#### **Stand Configuration:**

- **⊘** Full-colour printed backdrop
- Low table & 4 chairs
- Branded cushions
- Large screen TV
- Branded counter
- Carpet flooring
- Fully project managed
- Professionally installed