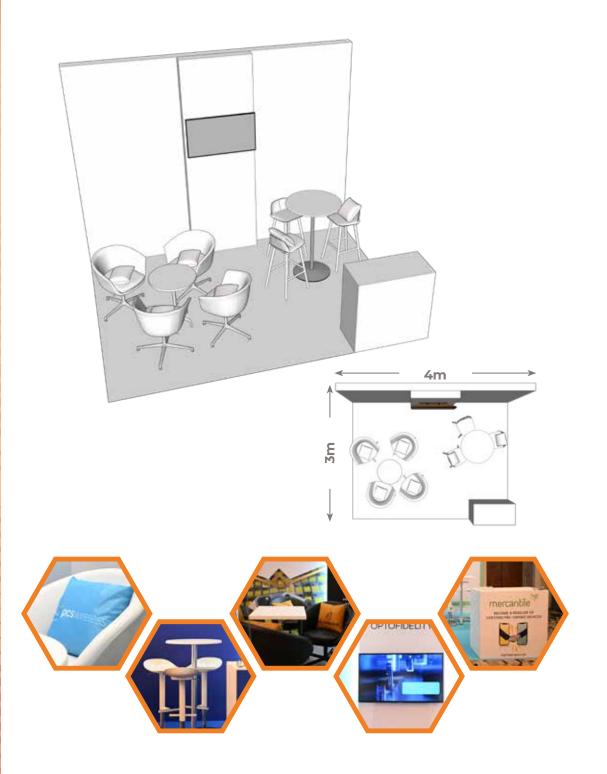

#### **Stand Configuration:**

- **⊘** Full-colour printed backdrop
- **⊘** LED-illuminated logo
- Illuminated stepped centre panel
- 2-seater sofa
- High table & 4 stools
- **⊘** Low table & 4 chairs
- Branded cushions
- Large screen TV
- **O** Branded counter
- Carpet or laminate flooring
- Fully project managed
- Professionally installed

#### **Stand Configuration:**

- **⊘** Full-colour printed backdrop
- Illuminated stepped centre panel
- High table & 3 stools
- Low table & 4 chairs
- Branded cushions
- Large screen TV
- Branded counter
- Carpet flooring
- **⊘** Fully project managed
- Professionally installed