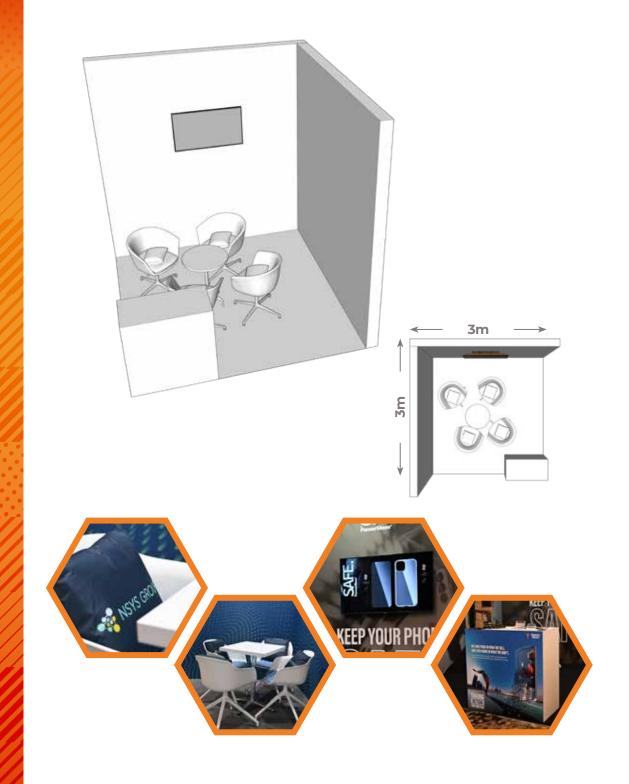

#### **Stand Configuration:**

- **⊘** Full-colour printed backdrop
- **⊘** LED-illuminated logo
- Illuminated stepped centre panel
- 2-seater sofa
- High table & 4 stools
- **⊘** Low table & 4 chairs
- Branded cushions
- Large screen TV
- **O** Branded counter
- Carpet or laminate flooring
- Fully project managed
- Professionally installed

- 2 delegate tickets
- Full page advert
- Featured editorial within the delegates directory
- Airport transfers
- On-site photography & videography
- Social media promotion
- Inclusion in official ITC event footage