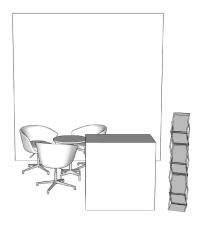

#### **CONFIGURATION**

- Full colour printed backdrop with LED spotlights on arms.
- Flooring covered with carpet (colour options available).
- Fully project managed and professionally installed.

## **FURNITURE**

- 4 lounge seats and low table.
- Branded reception counter.
- Freestanding brochure rack.

Additional furniture available on request and at additional cost.