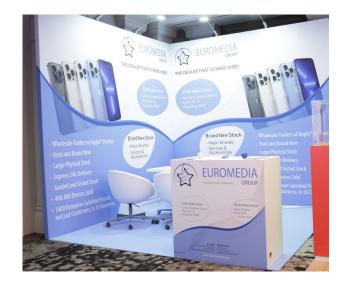

#### **CONFIGURATION**

- Full colour printed backdrop with LED spotlights on arms.
- Flooring covered with carpet (colour options available).
- Fully project managed and professionally installed.

#### **FURNITURE**

- 4 lounge seats and low table.
- Branded reception counter.
- Freestanding brochure rack.

Additional furniture available on request and at additional cost.