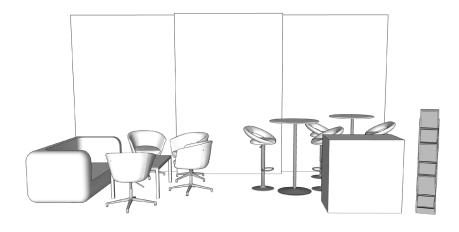

## **CONFIGURATION**

- Full colour printed backdrop with LED illuminated logo & spotlights on arms.
- Optional flat or stepped wall with additional lighting.
- Flooring covered with carpet (colour options available).
- Fully project managed and professionally installed.

### **FURNITURE**

- Two seater sofa with branded cushions.
- 4 lounge seats and low table.
- High table and 4 stools.
- ✓ Large plasma TV.
- Branded reception counter.
- Brochure rack.
- Glass display cabinet (optional).