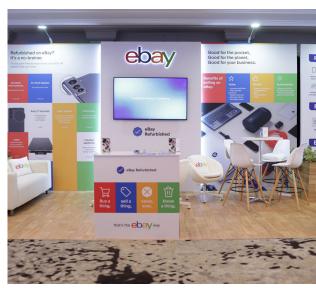

## **CONFIGURATION**

- Full colour printed backdrop with LED illuminated logo & spotlights on arms.
- Optional flat or stepped wall with additional lighting.
- Flooring covered with carpet (colour options available).
- Fully project managed and professionally installed.

### **FURNITURE**

- Two seater sofa with branded cushions.
- 4 lounge seats and low table.
- High table and 4 stools.
- ✓ Large plasma TV.
- Branded reception counter.
- Brochure rack.
- Glass display cabinet (optional).