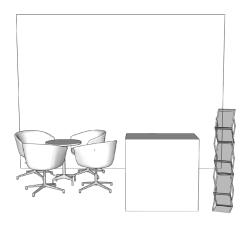

#### **CONFIGURATION**

- Full colour printed backdrop with LED spotlights on arms.
- Optional flat or stepped wall with additional lighting.
- Flooring covered with carpet (colour options available).
- Fully project managed and professionally installed.

#### **FURNITURE**

- 4 lounge seats and low table.
- Branded cushions.
- Branded reception counter.
- Freestanding brochure rack.

Additional furniture available on request and at additional cost.