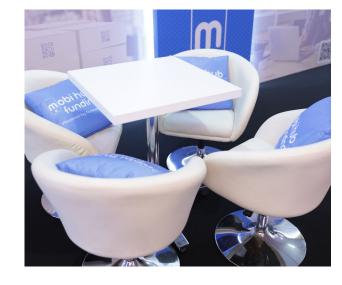

#### **FURNITURE**

- 4 lounge seats and low table.
- Branded cushions.
- Branded reception counter.
- Freestanding brochure rack.

Additional furniture available on request and at additional cost.