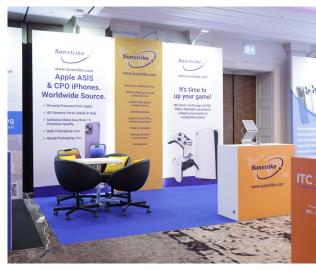

#### **CONFIGURATION**

- Full colour printed backdrop with LED spotlights on arms.
- Optional flat or stepped wall with additional lighting.
- Flooring covered with carpet (colour options available).
- Fully project managed and professionally installed.

#### **FURNITURE**

- 4 lounge seats and low table.
- Branded cushions.
- Branded reception counter.
- Freestanding brochure rack.

Additional furniture available on request and at additional cost.